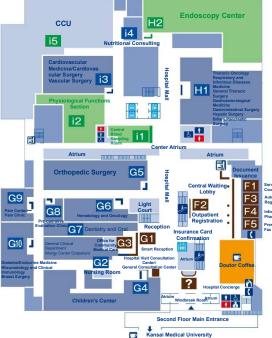

Atrium

Atrium

Atrium

Atrium

Atrium

i3

Cardiovascular Medicine/Cardiovascular

Surgery/Vascular Surgery

13th

floor

**Nutritional Consulting** i4 i5 CCU Kansai Medical University Exchange Center Lounge Neuropsychiatry/Neurosurgery/ Neurology/Psychosomatic Medicine Electroencephalography Section Kidney Center (Renal Medicine/Nephrology/Urology) Women's Medicine Reproductive Medicine Center K4 Ophthalmology K5 K6 Plastic and Reconstructive Surgery Otorhinolaryngology/Head and Neck Surgery/Photoimmunotherapy Center Clinical Genetics Center Clinical Research Center МЗ Cancer Treatment Center/Palliative Care Center Clinical Laboratory/Explanation