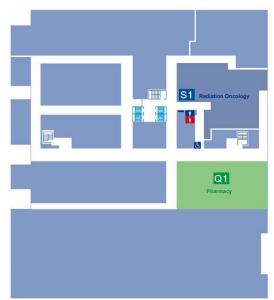

## Hospital information



**Basement** 

Second floor





Auto Accounting Machine

Clinical
Laboratory

Atrium

Clinical Center

Center

Pallative Care Center

Laboratory

Atrium

Clinical Center

Explanation Room

Atrium

Clinical Center

Center

Pallative Care Center

Laboratory

Laboratory

Atrium

Cinical Center

Laboratory

Laboratory

Atrium

Cinical Center

Laboratory

Laboratory

Atrium

Atrium

Control

Center

Pallative Care Center

Laboratory

Laboratory

Laboratory

Laboratory

Atrium

Atrium

Atrium

Atrium

Atrium

Atrium

Atrium

Atrium

Atrium



i3

Cardiovascular Medicine/Cardiovascular

Surgery/Vascular Surgery

13th

floor

**Nutritional Consulting** i4 i5 CCU Kansai Medical University Exchange Center Lounge Neuropsychiatry/Neurosurgery/ Neurology/Psychosomatic Medicine Electroencephalography