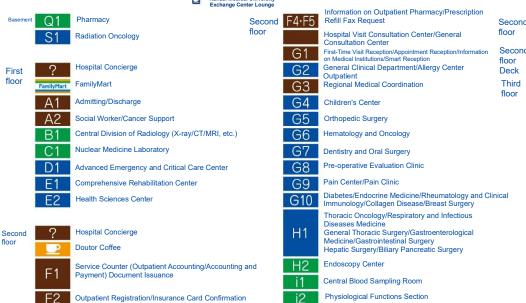

## Hospital information



**Basement** 

Second floor





Auto Accounting Machine

Clinical
Laboratory

Atrium

Clinical Center

Center

Pallative Care Center

Laboratory

Atrium

Clinical Center

Explanation Room

Atrium

Clinical Center

Center

Pallative Care Center

Laboratory

Laboratory

Atrium

Cinical Center

Laboratory

Laboratory

Atrium

Cinical Center

Laboratory

Laboratory

Atrium

Atrium

Control

Center

Pallative Care Center

Laboratory

Laboratory

Laboratory

Laboratory

Atrium

Atrium

Atrium

Atrium

Atrium

Atrium

Atrium

Atrium

Atrium



i3

Cardiovascular Medicine/Cardiovascular

Surgery/Vascular Surgery

13th

floor

**Nutritional Consulting** i4 i5 CCU Kansai Medical University Exchange Center Lounge Neuropsychiatry/Neurosurgery/ Neurology/Psychosomatic Medicine Electroencephalography Section Kidney Center (Renal Medicine/Nephrology/Urology) Women's Medicine Reproductive Medicine Center K4 Ophthalmology K5 K6 Plastic and Reconstructive Surgery Otorhinolaryngology/Head and Neck Surgery/Photoimmunotherapy Center Clinical Genetics Center Clinical Research Center МЗ Cancer Treatment Center/Palliative Care Center Clinical Laboratory/Explanation

Restaurant Nozomi